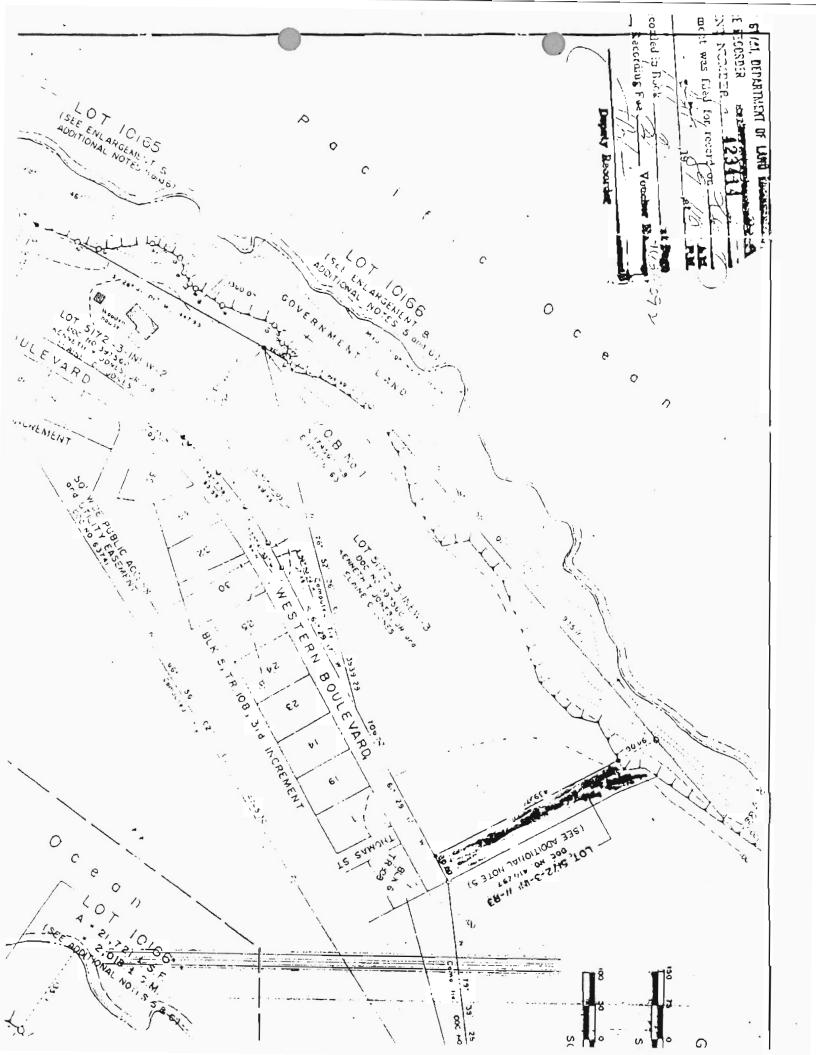

to accommodate additional parking, a water reservoir, and other necessary hospital activities. It is the further finding that such acquisition should be expedited.

Section 2. The Governor is hereby authorized to acquire Lot No. 5172-3-1-New R3, shown on that Parcelling Survey Map of Lot No. 5147-3-1 New, recorded as Instrument No. 410297, in the Municipality of Tamuning, containing an area of 3,445 square meters (the "Property"), which Property is owned by Kenneth T. Jones, Jr. and is directly adjacent to Guam Memorial Hospital. To do so, the Governor is authorized to either purchase the Property outright or in the alternative to exchange it for that government land designated as parcels A, B, and C adjacent to the Property and not currently utilized by the government of Guam.

Lot No. 5172-3-1 NEW R3 as shown on that Parcelling Survey Map of Lot No. 5147-3-1 NEW, recorded as Instrument No. 410297, in the Municipality of Tamuning and said to contain an area of 3,445  $\pm$  square meters.

Dear Mr. Chairman:

Since the above referenced Bills expressed the same objective that is to acquire portion of Lot 5172-3-1New now designated as Lot 5172-3-1NEW-R3, containing an area of 3,445 square meters as shown on Land Management Drawing No. 406-FY88, recorded under Document No. 410297, our testimony will be addressing both Bills.