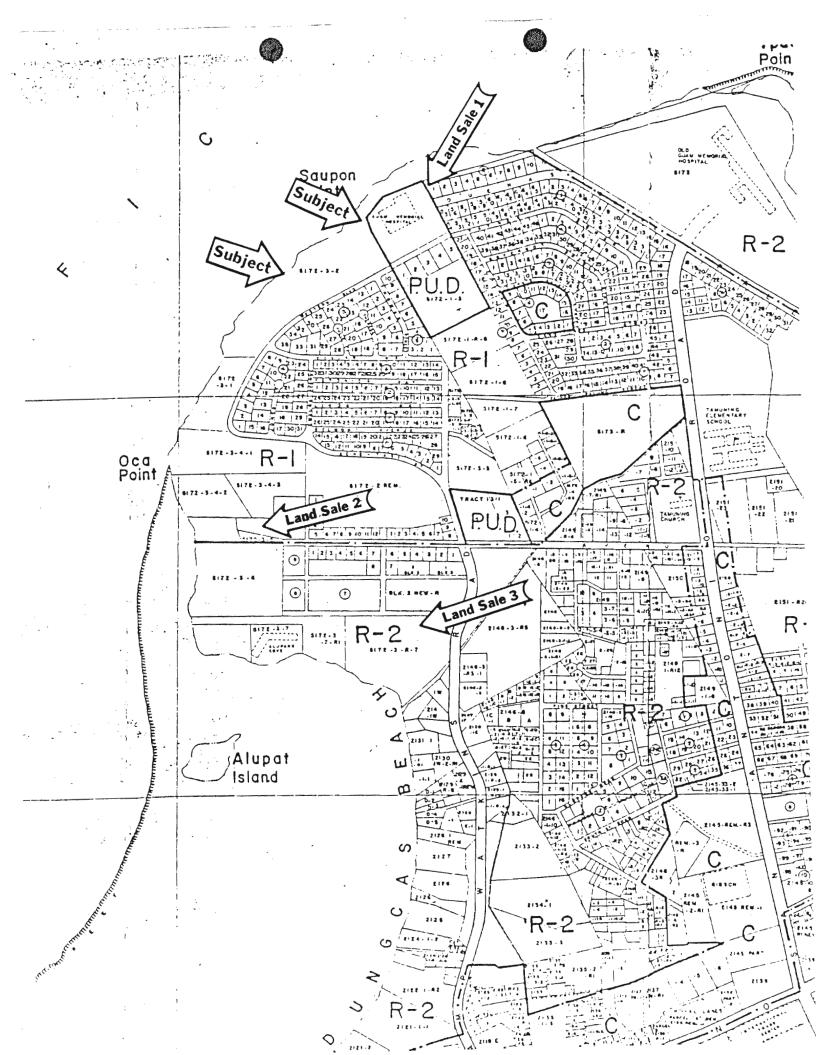

to accommodate additional parking, a water reservoir, and other necessary hospital activities. It is the further finding that such acquisition should be expedited.

Section 2. The Governor is hereby authorized to acquire Lot No. 5172-3-1-New R3, shown on that Parcelling Survey Map of Lot No. 5147-3-1 New, recorded as Instrument No. 410297, in the Municipality of Tamuning, containing an area of 3,445 square meters (the "Property"), which Property is owned by Kenneth T. Jones, Jr. and is directly adjacent to Guam Memorial Hospital. To do so, the Governor is authorized to either purchase the Property outright or in the alternative to exchange it for that government land designated as parcels A, B, and C adjacent to the Property and not currently utilized by the government of Guam.

I am writing to request support from you and your colleagues in the Twentieth Guam Legislature to favorably consider approval of the land exchange request, or in the alternative, legislative authorization to purchase outright, to accommodate the urgent needs of additional land area for the Guam Memorial Hospital Authority. This land exchange proposal would allow property adjacent to GMHA designated as Lot No. 5172-3-1-New (Portion) owned by jones and Guerrero to be exchanged for Government of Guam land designated as Lot parcels A, B, and C which presently is not being utilized by the Government.

Although the objective of these Bills is not in line with the intent of the property owner, we fully support the legislative intent due to the urgency needs of the Guam Memorial Hospital, today and thereafter. However, we would like to note that the exchange request as expressed by the owner of said parcel will not have impact effects of the Government of Guam projects and programs now and in the future. Moreover, the Government parcels in which the applicant (Mr. Ken Jones, owner of Lot 5172-3-1-New-R3) expressed the desire to exchange which will not benefit the Government of Guam or the public in the retention of said parcels. Our reasons are as follows:

- The Government parcels are landlocked by the private property owners;
- 2. Said parcels are situated along the cliffline whereby the foot of the cliffline is surrounded with ocean water;
- 3. The configuration of said government parcels are not developable by itself;
- 4. Said parcels are not being used by the public nor the Government of Guam foresees no immediate use now or in the future.