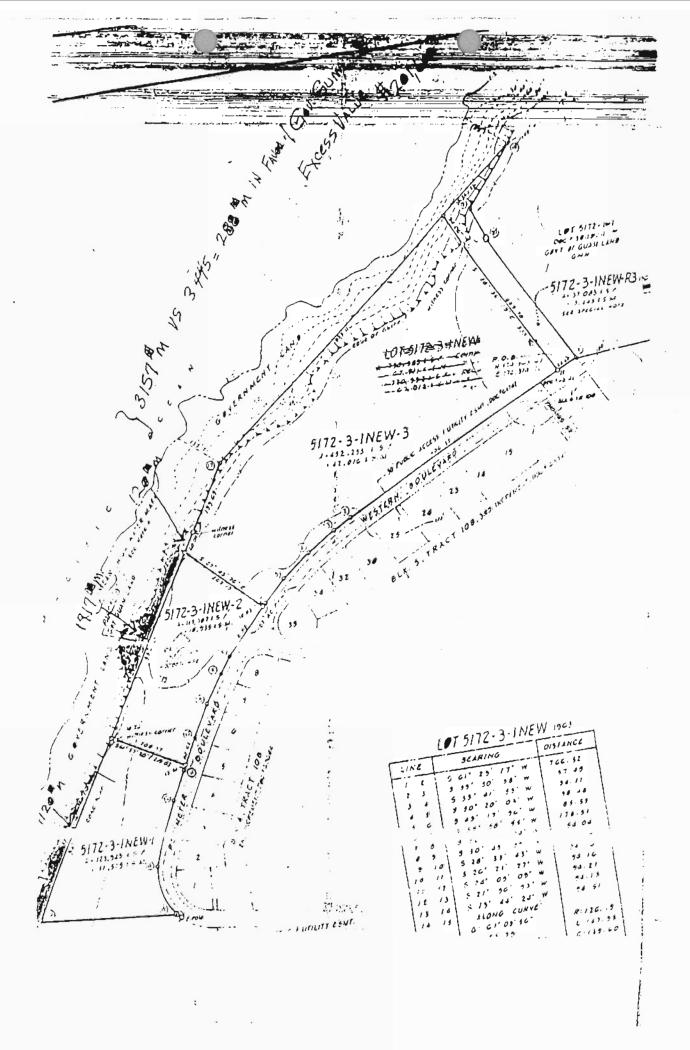

to accommodate additional parking, a water reservoir, and other necessary hospital activities. It is the further finding that such acquisition should be expedited.

Section 2. The Governor is hereby authorized to acquire Lot No. 5172-3-1-New R3, shown on that Parcelling Survey Map of Lot No. 5147-3-1 New, recorded as Instrument No. 410297, in the Municipality of Tamuning, containing an area of 3,445 square meters (the "Property"), which Property is owned by Kenneth T. Jones, Jr. and is directly adjacent to Guam Memorial Hospital. To do so, the Governor is authorized to either purchase the Property outright or in the alternative to exchange it for that government land designated as parcels A, B, and C adjacent to the Property and not currently utilized by the government of Guam.

Lot No. 5172-3-1 NEW R3 as shown on that Parcelling Survey Map of Lot No. 5147-3-1 NEW, recorded as Instrument No. 410297, in the Municipality of Tamuning and said to contain an area of 3,445  $\pm$  square meters.

Dear Mr. Chairman:

Since the above referenced Bills expressed the same objective that is to acquire portion of Lot 5172-3-1New now designated as Lot 5172-3-1NEW-R3, containing an area of 3,445 square meters as shown on Land Management Drawing No. 406-FY88, recorded under Document No. 410297, our testimony will be addressing both Bills.