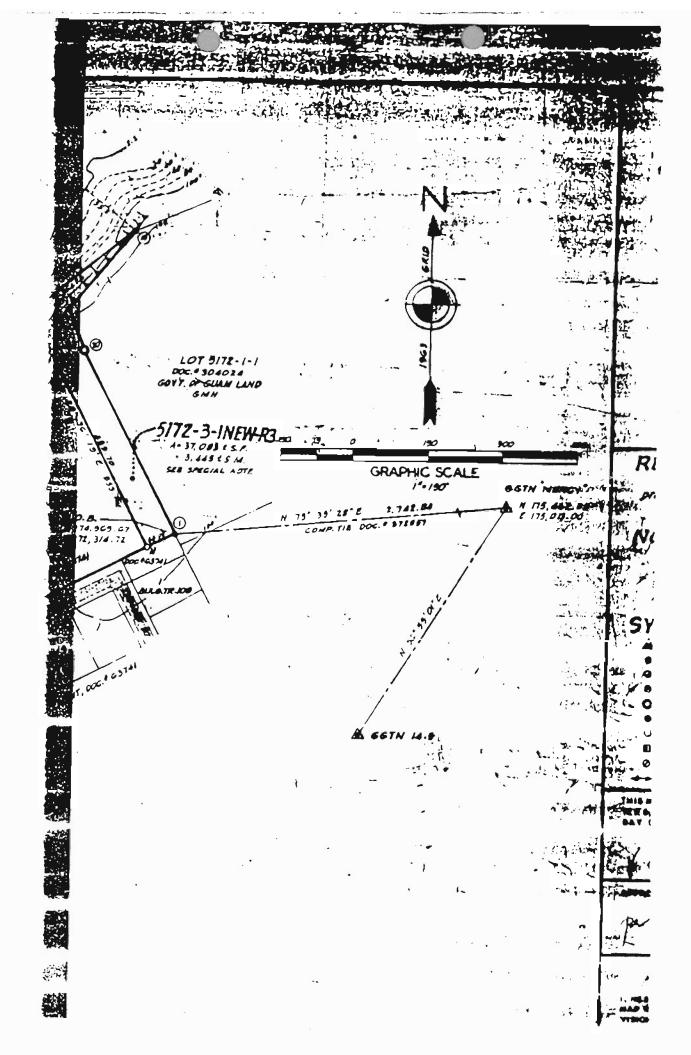

to accommodate additional parking, a water reservoir, and other necessary hospital activities. It is the further finding that such acquisition should be expedited.

Section 2. The Governor is hereby authorized to acquire Lot No. 5172-3-1-New R3, shown on that Parcelling Survey Map of Lot No. 5147-3-1 New, recorded as Instrument No. 410297, in the Municipality of Tamuning, containing an area of 3,445 square meters (the "Property"), which Property is owned by Kenneth T. Jones, Jr. and is directly adjacent to Guam Memorial Hospital. To do so, the Governor is authorized to either purchase the Property outright or in the alternative to exchange it for that government land designated as parcels A, B, and C adjacent to the Property and not currently utilized by the government of Guam.

Lot No. 5172-3-1 NEW R3 as shown on that Parcelling Survey Map of Lot No. 5147-3-1 NEW, recorded as Instrument No. 410297, in the Municipality of Tamuning and said to contain an area of 3,445  $\pm$  square meters.

Dear Mr. Chairman:

Since the above referenced Bills expressed the same objective that is to acquire portion of Lot 5172-3-1New now designated as Lot 5172-3-1NEW-R3, containing an area of 3,445 square meters as shown on Land Management Drawing No. 406-FY88, recorded under Document No. 410297, our testimony will be addressing both Bills.