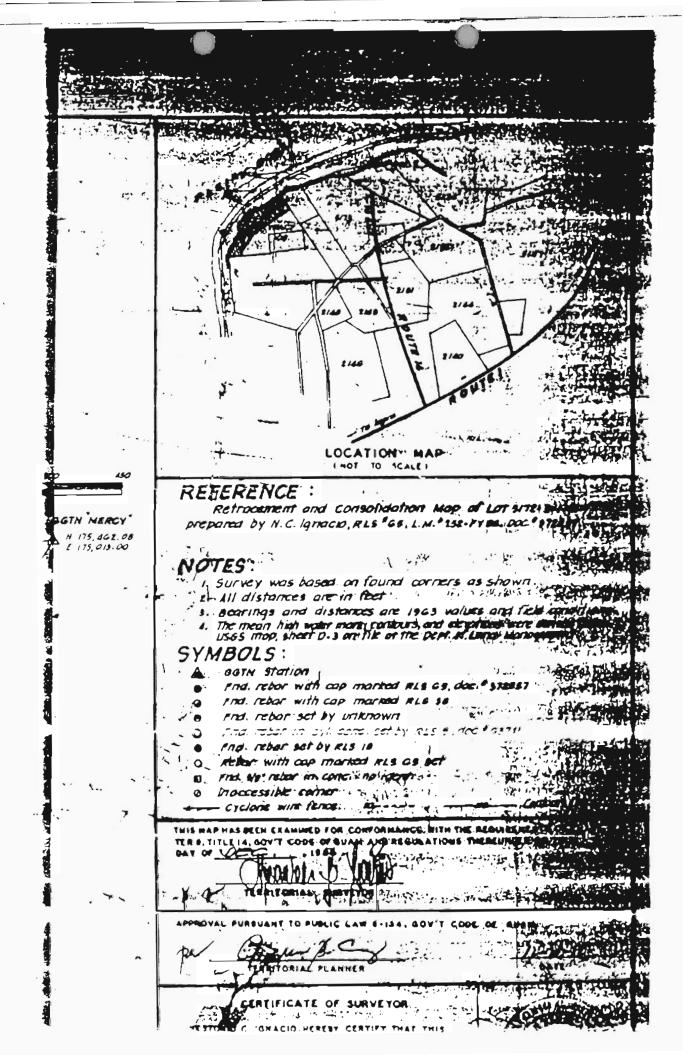

to accommodate additional parking, a water reservoir, and other necessary hospital activities. It is the further finding that such acquisition should be expedited.

Section 2. The Governor is hereby authorized to acquire Lot No. 5172-3-1-New R3, shown on that Parcelling Survey Map of Lot No. 5147-3-1 New, recorded as Instrument No. 410297, in the Municipality of Tamuning, containing an area of 3,445 square meters (the "Property"), which Property is owned by Kenneth T. Jones, Jr. and is directly adjacent to Guam Memorial Hospital. To do so, the Governor is authorized to either purchase the Property outright or in the alternative to exchange it for that government land designated as parcels A, B, and C adjacent to the Property and not currently utilized by the government of Guam.

Lot No. 5172-3-1 NEW R3 as shown on that Parcelling Survey Map of Lot No. 5147-3-1 NEW, recorded as Instrument No. 410297, in the Municipality of Tamuning and said to contain an area of 3,445  $\pm$  square meters.

Dear Mr. Chairman:

Since the above referenced Bills expressed the same objective that is to acquire portion of Lot 5172-3-1New now designated as Lot 5172-3-1NEW-R3, containing an area of 3,445 square meters as shown on Land Management Drawing No. 406-FY88, recorded under Document No. 410297, our testimony will be addressing both Bills.