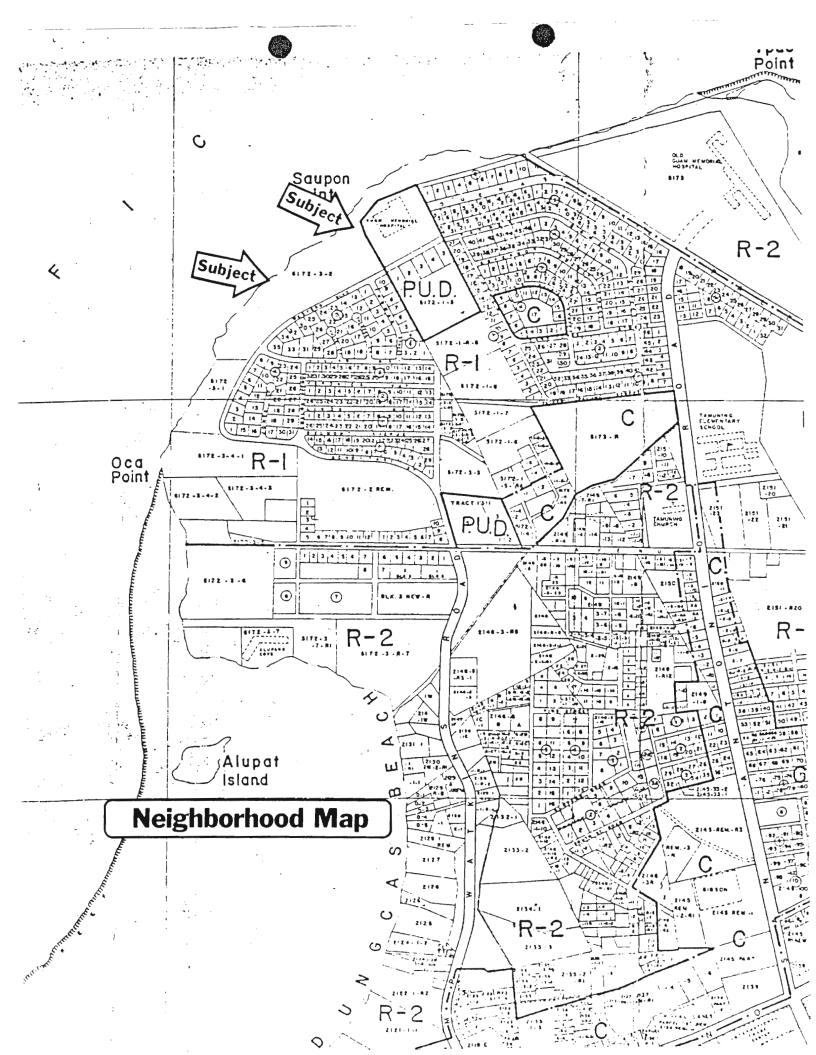

I am writing to request support from you and your colleagues in the Twentieth Guam Legislature to favorably consider approval of the land exchange request, or in the alternative, legislative authorization to purchase outright, to accommodate the urgent needs of additional land area for the Guam Memorial Hospital Authority. This land exchange proposal would allow property adjacent to GMHA designated as Lot No. 5172-3-1-New (Portion) owned by jones and Guerrero to be exchanged for Government of Guam land designated as Lot parcels A, B, and C which presently is not being utilized by the Government.

Although the objective of these Bills is not in line with the intent of the property owner, we fully support the legislative intent due to the urgency needs of the Guam Memorial Hospital, today and thereafter. However, we would like to note that the exchange request as expressed by the owner of said parcel will not have impact effects of the Government of Guam projects and programs now and in the future. Moreover, the Government parcels in which the applicant (Mr. Ken Jones, owner of Lot 5172-3-1-New-R3) expressed the desire to exchange which will not benefit the Government of Guam or the public in the retention of said parcels. Our reasons are as follows:

- The Government parcels are landlocked by the private property owners;
- 2. Said parcels are situated along the cliffline whereby the foot of the cliffline is surrounded with ocean water;
- 3. The configuration of said government parcels are not developable by itself;
- 4. Said parcels are not being used by the public nor the Government of Guam foresees no immediate use now or in the future.