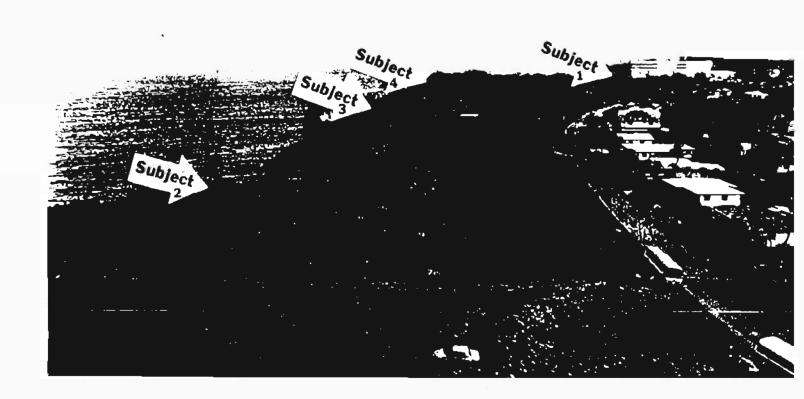

- The Government parcels are landlocked by the private property owners;
- 2. Said parcels are situated along the cliffline whereby the foot of the cliffline is surrounded with ocean water;
- 3. The configuration of said government parcels are not developable by itself;
- 4. Said parcels are not being used by the public nor the Government of Guam foresees no immediate use now or in the future.