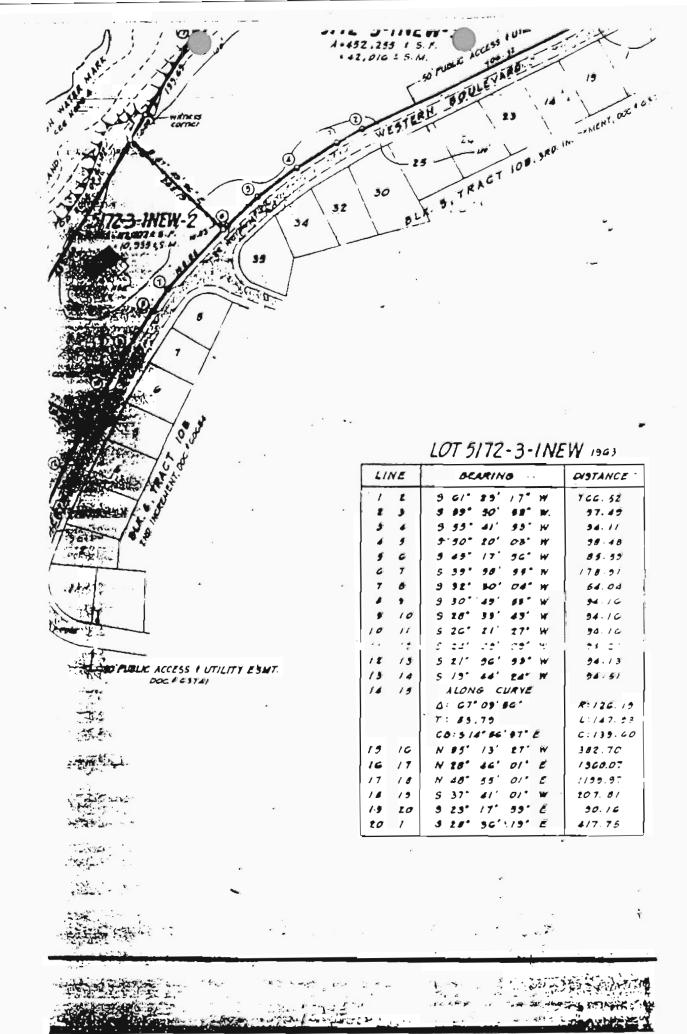

to accommodate additional parking, a water reservoir, and other necessary hospital activities. It is the further finding that such acquisition should be expedited.

Section 2. The Governor is hereby authorized to acquire Lot No. 5172-3-1-New R3, shown on that Parcelling Survey Map of Lot No. 5147-3-1 New, recorded as Instrument No. 410297, in the Municipality of Tamuning, containing an area of 3,445 square meters (the "Property"), which Property is owned by Kenneth T. Jones, Jr. and is directly adjacent to Guam Memorial Hospital. To do so, the Governor is authorized to either purchase the Property outright or in the alternative to exchange it for that government land designated as parcels A, B, and C adjacent to the Property and not currently utilized by the government of Guam.

Lot No. 5172-3-1 NEW R3 as shown on that Parcelling Survey Map of Lot No. 5147-3-1 NEW, recorded as Instrument No. 410297, in the Municipality of Tamuning and said to contain an area of 3,445  $\pm$  square meters.

Dear Mr. Chairman:

Since the above referenced Bills expressed the same objective that is to acquire portion of Lot 5172-3-1New now designated as Lot 5172-3-1NEW-R3, containing an area of 3,445 square meters as shown on Land Management Drawing No. 406-FY88, recorded under Document No. 410297, our testimony will be addressing both Bills.