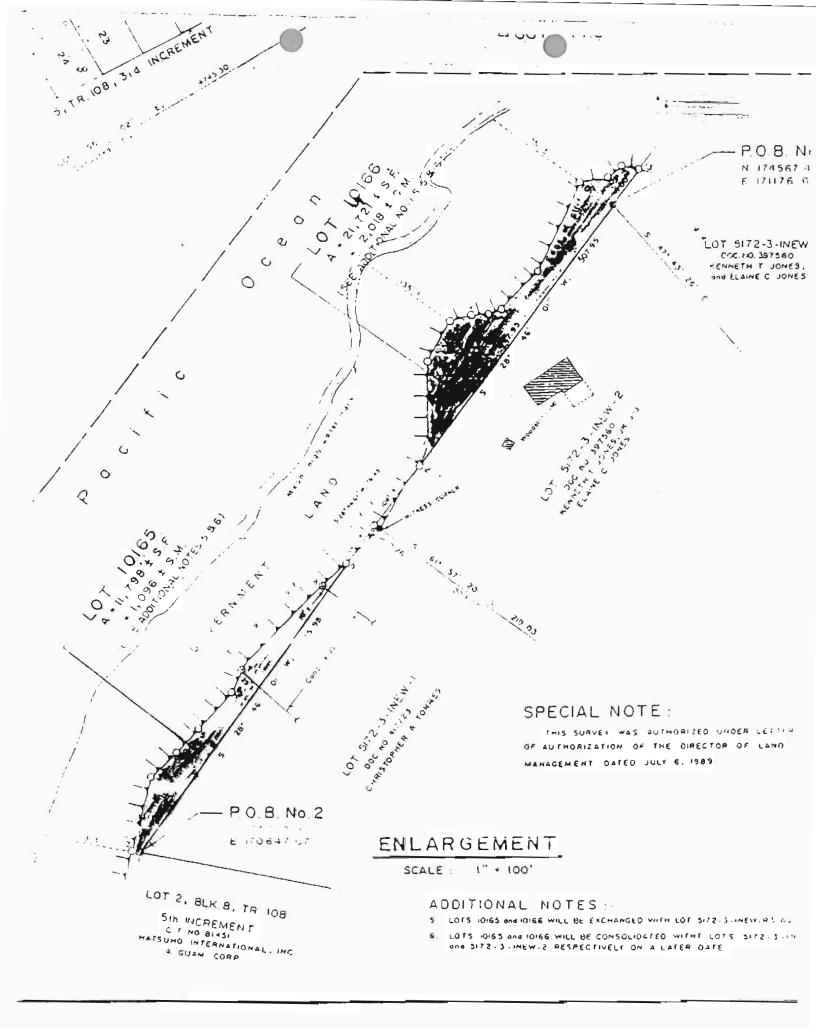

to accommodate additional parking, a water reservoir, and other necessary hospital activities. It is the further finding that such acquisition should be expedited.

Section 2. The Governor is hereby authorized to acquire Lot No. 5172-3-1-New R3, shown on that Parcelling Survey Map of Lot No. 5147-3-1 New, recorded as Instrument No. 410297, in the Municipality of Tamuning, containing an area of 3,445 square meters (the "Property"), which Property is owned by Kenneth T. Jones, Jr. and is directly adjacent to Guam Memorial Hospital. To do so, the Governor is authorized to either purchase the Property outright or in the alternative to exchange it for that government land designated as parcels A, B, and C adjacent to the Property and not currently utilized by the government of Guam.

Lot No. 5172-3-1 NEW R3 as shown on that Parcelling Survey Map of Lot No. 5147-3-1 NEW, recorded as Instrument No. 410297, in the Municipality of Tamuning and said to contain an area of 3,445  $\pm$  square meters.

Dear Mr. Chairman:

Since the above referenced Bills expressed the same objective that is to acquire portion of Lot 5172-3-1New now designated as Lot 5172-3-1NEW-R3, containing an area of 3,445 square meters as shown on Land Management Drawing No. 406-FY88, recorded under Document No. 410297, our testimony will be addressing both Bills.