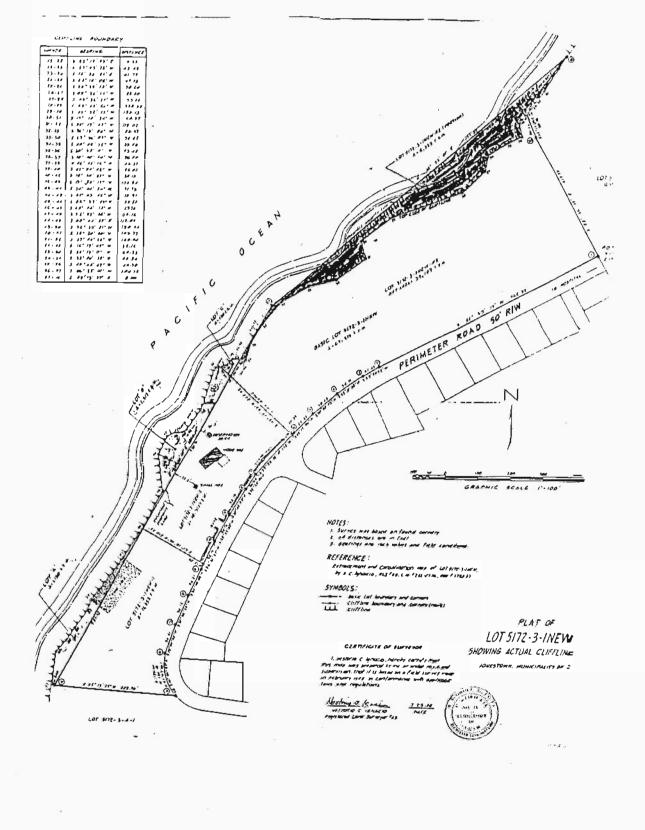

to accommodate additional parking, a water reservoir, and other necessary hospital activities. It is the further finding that such acquisition should be expedited.

Section 2. The Governor is hereby authorized to acquire Lot No. 5172-3-1-New R3, shown on that Parcelling Survey Map of Lot No. 5147-3-1 New, recorded as Instrument No. 410297, in the Municipality of Tamuning, containing an area of 3,445 square meters (the "Property"), which Property is owned by Kenneth T. Jones, Jr. and is directly adjacent to Guam Memorial Hospital. To do so, the Governor is authorized to either purchase the Property outright or in the alternative to exchange it for that government land designated as parcels A, B, and C adjacent to the Property and not currently utilized by the government of Guam.

Lot No. 5172-3-1 NEW R3 as shown on that Parcelling Survey Map of Lot No. 5147-3-1 NEW, recorded as Instrument No. 410297, in the Municipality of Tamuning and said to contain an area of 3,445  $\pm$  square meters.

Dear Mr. Chairman:

Since the above referenced Bills expressed the same objective that is to acquire portion of Lot 5172-3-1New now designated as Lot 5172-3-1NEW-R3, containing an area of 3,445 square meters as shown on Land Management Drawing No. 406-FY88, recorded under Document No. 410297, our testimony will be addressing both Bills.

- The Government parcels are landlocked by the private property owners;
- 2. Said parcels are situated along the cliffline whereby the foot of the cliffline is surrounded with ocean water;
- 3. The configuration of said government parcels are not developable by itself;
- 4. Said parcels are not being used by the public nor the Government of Guam foresees no immediate use now or in the future.